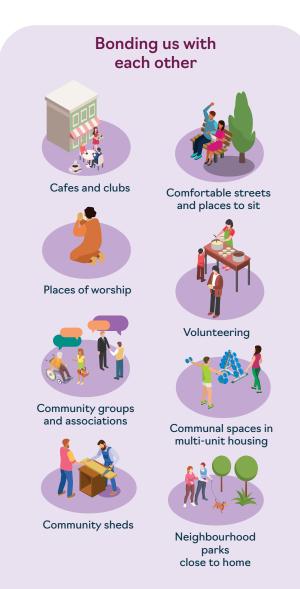

#### Bridging relationships between different groups

Play spaces, dog parks and community gardens

Community and cultural centres and libraries

Schools and child care

Places to swim

Comfortable walkable streets for incidential meetings

Community events and celebrations

Sports spaces and sports clubs

Shared active transport links