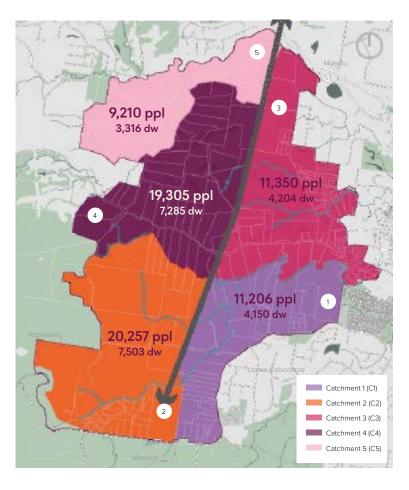

| $\checkmark$ | $\checkmark$ | $\checkmark$ |
| Co-working and maker spaces                              |              | $\checkmark$ |              |
| Hospitals                                                | $\checkmark$ |              |              |
| Social housing                                           | $\checkmark$ |              |              |
| Affordable housing                                       | $\checkmark$ | $\checkmark$ | $\checkmark$ |
| Public transport                                         | $\checkmark$ |              |              |
| Active transport                                         | $\checkmark$ | $\checkmark$ | $\checkmark$ |



## Works within a network

## Community infrastructure hierarchy



## Community infrastructure catchments





## Makes us healthy and enables our disaster resilience



#### Bridging relationships between different groups



Play spaces, dog parks and community gardens



Community and cultural centres and libraries



Schools and child care



Places to swim

Comfortable walkable streets for incidential meetings



Community events and celebrations



Sports spaces and sports clubs



Shared active transport links

### Linking to the services and opportunities we need



NGOs and Institutions

Connected town

centres

Council Customer

Service Centres

Libraries

Information and media



Telecommunications



TAFE and university



Health services and centres



Funded social and government services



Few policy levers to require it

- First things to drop off the plan
- Often what holds app